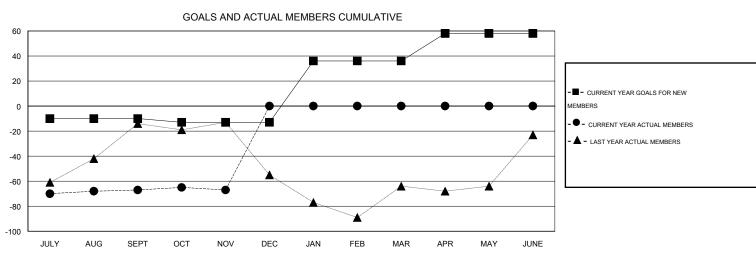

## District 2 E2

Results as of: 11/30/2015

GMT: HAL GRIFFIN LOCATION TEXAS GMT CA 1

|               |                  | Clubs            |                  |                  | Members               |                    |                                     |                    |                  |  |
|---------------|------------------|------------------|------------------|------------------|-----------------------|--------------------|-------------------------------------|--------------------|------------------|--|
|               | RESUL            | TS FOR 2015-2016 |                  |                  | RESULTS FOR 2015-2016 |                    |                                     |                    |                  |  |
| QUARTER       | NEW CLUB<br>GOAL | NEW CLUBS        | DROPPED<br>CLUBS | NET<br>GAIN/LOSS | QUARTER               | NEW MEMBER<br>GOAL | CHARTER AND<br>NEW MEMBERS<br>ADDED | DROPPED<br>MEMBERS | NET<br>GAIN/LOSS |  |
| JULY/AUG/SEPT | 0                | 0                | 1                | -1               | JULY/AUG/SEPT         | -10                | 73                                  | 140                | -67              |  |
| OCT/NOV/DEC   | 0                | 0                | 0                | 0                | OCT/NOV/DEC           | -3                 | 40                                  | 40                 | 0                |  |
| JAN/FEB/MAR   | 1                | 0                | 0                | 0                | JAN/FEB/MAR           | 49                 | 0                                   | 0                  | 0                |  |
| APR/MAY/JUNE  | 0                | 0                | 0                | 0                | APR/MAY/JUNE          | 22                 | 0                                   | 0                  | 0                |  |